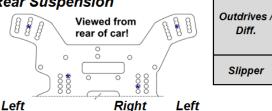

# Rear Suspension

| +2                         | Camber                       | 1                            | 4 in                                                 | Toe                                        | 3.5 out                                        |
|----------------------------|------------------------------|------------------------------|------------------------------------------------------|--------------------------------------------|------------------------------------------------|
| □0                         | Spacers<br>Behind Hub        | □0<br>□1 □2<br>□3 <b>⊠</b> 4 | ☐ Inner<br>☑ Outer                                   | Outer Link<br>Location                     | ☐ Inner<br>☑ Outer                             |
| ☐ None<br>☑ .060<br>☐ .125 | Suspension<br>Mount<br>Shims | ☐ None<br>☑ .060<br>☐ .125   | <ul><li>☑ None</li><li>☐ 1.5°</li><li>☐ 3°</li></ul> | Anti-Squat                                 | <ul><li>Mone</li><li>1.5°</li><li>3°</li></ul> |
| ☑ None<br>☐ .125<br>☐ .250 | Wheel<br>Spacers             | ☑ None<br>□ .125<br>□ .250   | ☐ Short ☑ Long ☐ High ☑ Low                          | Suspension<br>Mount<br>Hub Pin<br>Location | ☐ Short ☑ Long ☐ High ☑ Low                    |