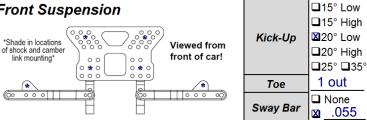

### Front Suspension

| <u>Right</u>                                |                               | <u>Left</u>                                | <u>Right</u>                                   |                      | <u>Left</u>                                    |
|---------------------------------------------|-------------------------------|--------------------------------------------|------------------------------------------------|----------------------|------------------------------------------------|
| 0                                           | Camber                        | 0                                          | none                                           | Axle Shims           | none                                           |
| ■0 -5 □+5 -10 □+10 □ Inner ■ Middle □ Outer | Caster<br>Kick-Up<br>Location | □0  □-5 □-10 □+10 □ Inner □ Middle □ Outer | ☐ Inner ☑ Middle ☐ Outer ☐ Standard ☑ Inclined | Ackermann<br>Kingpin | □ Inner □ Middle ☑ Outer □ Standard ☑ Inclined |
| ☐ Inner<br>Ճ Kingpin                        | Outer Link<br>Location        | ☐ Inner<br>☒ Kingpin                       | 1 black                                        | Roll Center<br>Shims | none                                           |